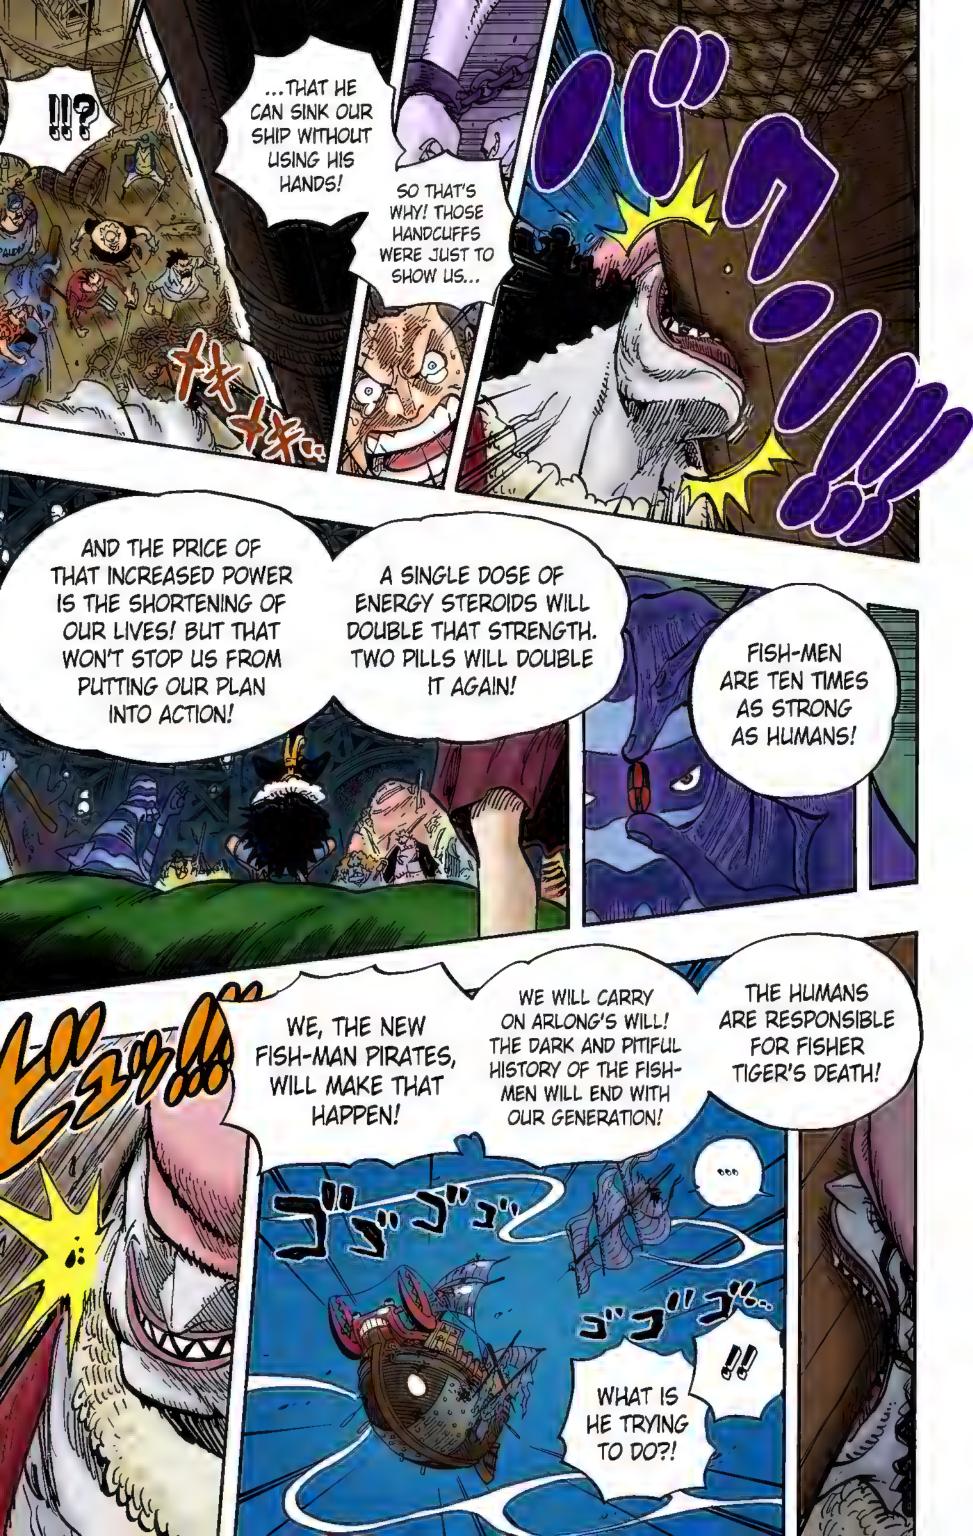

## Chapter 611: HODY JONES

## REQUEST: "KAROO FIGURE SKATING WITH PENGUINS." BY (REAL NAME) TAKERU ISAKA

ALL RIGHT! WE MANAGED TO ESCAPE WITHOUT THEM NOTICING!

WE WERE SURROUNDED BY SEA BEASTS AT 30,000 FEET. WE DIDN'T HAVE A CHANCE.

THEY GAVE US A CHOICE--BECOME THEIR HENCHMEN OR DIE!

A

WHAT KIND OF CHOICE IS THAT?! OF COURSE WE CHOSE LIFE!

> CRAB-HAND GYRO PIRATE OF THE SOUTH BLUE BOUNTY: 73 MILLION BERRIES

> > THEY RAN AWAY?

STOP CRYING AND LET'S GO!

## AND THE WHOLE WORLD WILL KNOW THAT THE FISH-MEN ARE THE SUPERIOR RACE!